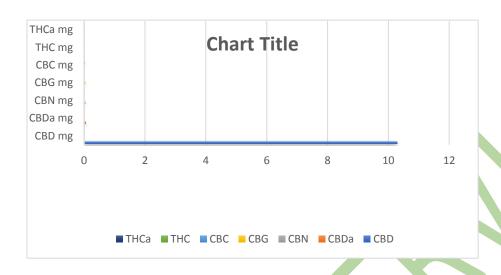

| Requirements for CBD Oil | Results % | Results mg/g | Test Method     | Units  |
|--------------------------|-----------|--------------|-----------------|--------|
| THCa                     | 0.00      | 0.00         | In-House Method | mg/g/% |
| THC                      | 0.0003    | 0.003        | In-House Method | mg/g/% |
| CBC                      | 0.002     | 0.02         | In-House Method | mg/g/% |
| CBG                      | 0.002     | 0.02         | In-House Method | mg/g/% |
| CBN                      | 0.003     | 0.03         | In-House Method | mg/g/% |
| CBDa                     | 0.004     | 0.04         | In-House Method | mg/g/% |
| CBD                      | 1.03      | 10.31        | In-House Method | mg/g/% |